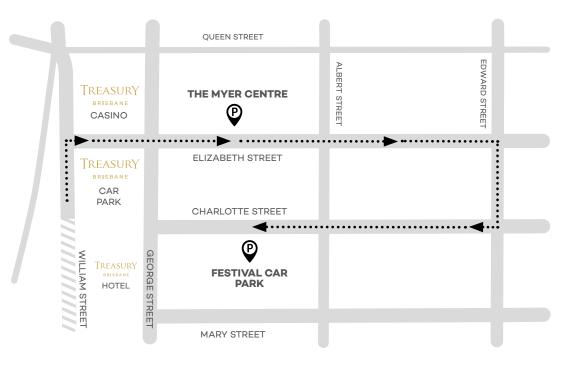

### ALTERNATE NEARBY PARKING OPTIONS

Guests are invited to use one of our two additional car parking options nearby, Festival Car Park, Charlotte Street and The Myer Centre Car Park, Elizabeth Street.