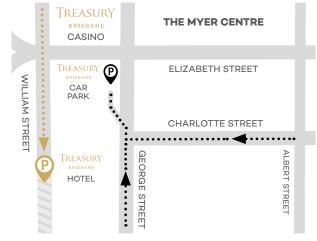

 Function guests will receive \$10 parking at one of our alternate nearby parking locations when they validate their ticket at our Hotel Reception.

Entry to the Treasury car park is via George Street. For Valet parking, please arrive at our William Street entrance.